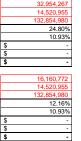

596

104,194

\$104,790

Yes

0.57%

225,681

13.08%

1,499,602

\$1,725,283

\$226,277

\$1,603,796

\$1,830,073

12.36%