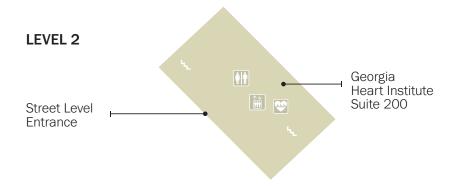

|                                              | TOWER      | FLOOR               |  |
|----------------------------------------------|------------|---------------------|--|
| Neurosciences                                | ORANGE     | LEVEL 2             |  |
| Pediatrics                                   | ORANGE     | LEVEL 3             |  |
| Physician Practices                          | WISTERIA   |                     |  |
| ∰ <u> </u>                                   | BLUE       | LEVEL 1             |  |
| Puckett Center for Spiritual Care            | GRAY       | LEVEL 1             |  |
| Radiation Therapy                            | OUTPATIENT | GROUND              |  |
| Rehabilitation                               | ORANGE     | LEVEL 4             |  |
| Surgery                                      | BLUE       | LEVEL 2             |  |
| Trauma Center                                | GREEN      | GROUND              |  |
| Volunteer Services                           | GRAY       | LEVEL 1             |  |
| Walters Auditorium                           | ORANGE     | GROUND              |  |
| Walters Auditorium Entrance                  | ORANGE     | LEVEL 1             |  |
| Women & Children's Pavilion                  | YELLOW     | GROUND-<br>LEVVEL 2 |  |
| GEORGIA HEART INSTITUTE                      |            |                     |  |
| Cath Labs and Endovascular<br>Operating Room | GREEN      | LEVEL 1             |  |
| Cardiac Observation Unit                     | GRAY       | LEVEL 1             |  |
| Physician Practices                          | WISTERIA   |                     |  |
| Ronnie Green Heart Center CVICU              | GREEN      | LEVEL 2             |  |
| Sam Jones Cardiac Cath Prep & Recovery       | GREEN      | LEVEL 1             |  |
| Testing and Procedures                       | GREEN      | LEVEL 1             |  |
| W. D. Stribling Cardiovascular<br>Testing    | OUTPATIENT | LEVEL 3             |  |
| Woody Stewart Heart Failure Unit             | GREEN      | LEVEL 5             |  |
| NORTHEAST GEORGIA PHYSICIANS GROUP (NGPG)    |            |                     |  |
| Cardiovascular & Thoracic Surgery            | WISTERIA   |                     |  |
| Vascular Surgery                             | WISTERIA   |                     |  |