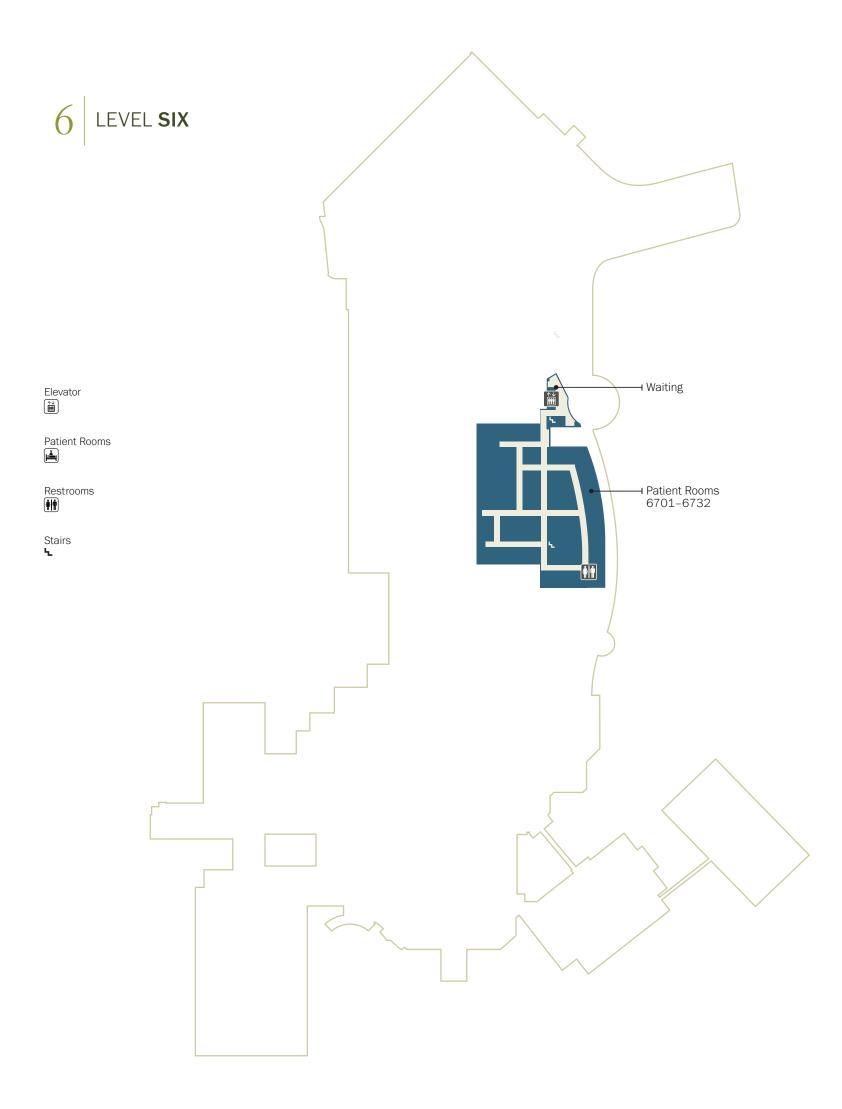

# **Departments & Areas**

|                                                       | TOWER            | FLOOR          |
|-------------------------------------------------------|------------------|----------------|
| <b>\$</b> ATM                                         | ORANGE           | LEVEL 1        |
| Auxiliary Conference Room                             | YELLOW           | GROUND         |
| Behavioral Health Access Center/<br>Laurelwood Intake | ORANGE           | LEVEL 1        |
| Cashier                                               | BLUE             | LEVEL 1        |
| Dialysis                                              | ORANGE           | LEVEL 1        |
| <b>EMERGENCY</b>                                      | GREEN            | GROUND         |
| Emergency Observation Unit                            | BLUE             | GROUND         |
| Figure 1 Endoscopy                                    | BLUE             | LEVEL 1        |
| Financial Assistance                                  | BLUE             | LEVEL 1        |
| Fraser Resource Center (Library)                      | GRAY             | LEVEL 1        |
| Hospice Patient Rooms                                 | ORANGE           | LEVEL 5        |
| imaging                                               | BLUE             | LEVEL 1        |
| Infusion/Chemotherapy                                 | ORANGE           | LEVEL 1        |
| Intensive Care Unit                                   | BLUE             | LEVEL 3        |
| Labor & Delivery                                      | YELLOW           | LEVEL 1        |
| ∰ <u>≰</u> Laboratory                                 | OUTPATIENT       | LEVEL 2        |
| <b>b</b> Lab                                          | BLUE             | LEVEL 1        |
| McKibbon Chapel                                       | GRAY             | LEVEL 1        |
| Medical Observation Unit                              | GRAY             | LEVEL 1        |
| ■ Medical Records Office                              | ORANGE           | GROUND         |
| Mother/Baby                                           | YELLOW           | LEVEL 2        |
| Neonatal Intensive Care Unit (NICU)                   | YELLOW           | GROUND         |
| Medical Records Office  Mother/Baby                   | ORANGE<br>YELLOW | GROUND LEVEL 2 |

|                                              | TOWER      | FLOOR               |  |
|----------------------------------------------|------------|---------------------|--|
| Neurosciences                                | ORANGE     | LEVEL 2             |  |
| Pediatrics                                   | ORANGE     | LEVEL 3             |  |
| Physician Practices                          | WISTERIA   |                     |  |
| ∰ <u> </u>                                   | BLUE       | LEVEL 1             |  |
| Puckett Center for Spiritual Care            | GRAY       | LEVEL 1             |  |
| Radiation Therapy                            | OUTPATIENT | GROUND              |  |
| Rehabilitation                               | ORANGE     | LEVEL 4             |  |
| Surgery                                      | BLUE       | LEVEL 2             |  |
| Trauma Center                                | GREEN      | GROUND              |  |
| Volunteer Services                           | GRAY       | LEVEL 1             |  |
| Walters Auditorium                           | ORANGE     | GROUND              |  |
| Walters Auditorium Entrance                  | ORANGE     | LEVEL 1             |  |
| Women & Children's Pavilion                  | YELLOW     | GROUND-<br>LEVVEL 2 |  |
| GEORGIA HEART INSTITUTE                      |            |                     |  |
| Cath Labs and Endovascular<br>Operating Room | GREEN      | LEVEL 1             |  |
| Cardiac Observation Unit                     | GRAY       | LEVEL 1             |  |
| Physician Practices                          | WISTERIA   |                     |  |
| Ronnie Green Heart Center CVICU              | GREEN      | LEVEL 2             |  |
| Sam Jones Cardiac Cath Prep & Recovery       | GREEN      | LEVEL 1             |  |
| Testing and Procedures                       | GREEN      | LEVEL 1             |  |
| W. D. Stribling Cardiovascular<br>Testing    | OUTPATIENT | LEVEL 3             |  |
| Woody Stewart Heart Failure Unit             | GREEN      | LEVEL 5             |  |
| NORTHEAST GEORGIA PHYSICIANS GROUP (NGPG)    |            |                     |  |
| Cardiovascular & Thoracic Surgery            | WISTERIA   |                     |  |
| Vascular Surgery                             | WISTERIA   |                     |  |