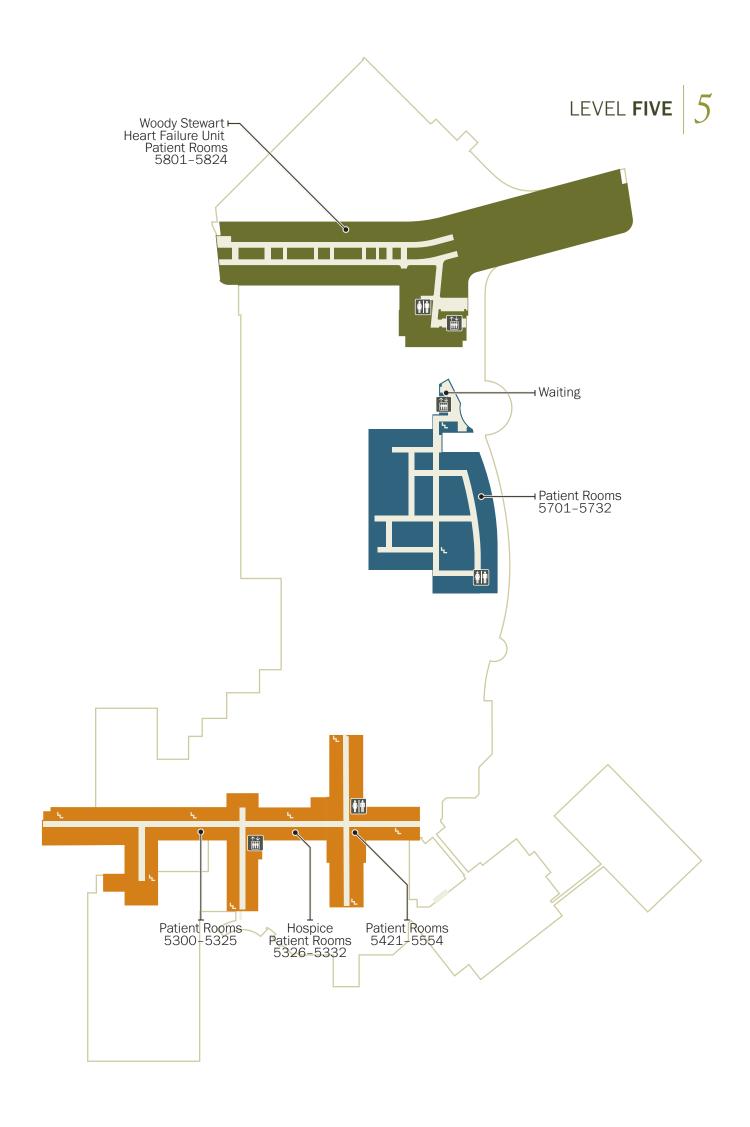

|                                              | TOWER      | FLOOR               |  |
|----------------------------------------------|------------|---------------------|--|
| Neurosciences                                | ORANGE     | LEVEL 2             |  |
| Pediatrics                                   | ORANGE     | LEVEL 3             |  |
| Physician Practices                          | WISTERIA   |                     |  |
| ∰ <u> </u>                                   | BLUE       | LEVEL 1             |  |
| Puckett Center for Spiritual Care            | GRAY       | LEVEL 1             |  |
| Radiation Therapy                            | OUTPATIENT | GROUND              |  |
| Rehabilitation                               | ORANGE     | LEVEL 4             |  |
| Surgery                                      | BLUE       | LEVEL 2             |  |
| Trauma Center                                | GREEN      | GROUND              |  |
| Volunteer Services                           | GRAY       | LEVEL 1             |  |
| Walters Auditorium                           | ORANGE     | GROUND              |  |
| Walters Auditorium Entrance                  | ORANGE     | LEVEL 1             |  |
| Women & Children's Pavilion                  | YELLOW     | GROUND-<br>LEVVEL 2 |  |
| GEORGIA HEART INSTITUTE                      |            |                     |  |
| Cath Labs and Endovascular<br>Operating Room | GREEN      | LEVEL 1             |  |
| Cardiac Observation Unit                     | GRAY       | LEVEL 1             |  |
| Physician Practices                          | WISTERIA   |                     |  |
| Ronnie Green Heart Center CVICU              | GREEN      | LEVEL 2             |  |
| Sam Jones Cardiac Cath Prep & Recovery       | GREEN      | LEVEL 1             |  |
| Testing and Procedures                       | GREEN      | LEVEL 1             |  |
| W. D. Stribling Cardiovascular<br>Testing    | OUTPATIENT | LEVEL 3             |  |
| Woody Stewart Heart Failure Unit             | GREEN      | LEVEL 5             |  |
| NORTHEAST GEORGIA PHYSICIANS GROUP (NGPG)    |            |                     |  |
| Cardiovascular & Thoracic Surgery            | WISTERIA   |                     |  |
| Vascular Surgery                             | WISTERIA   |                     |  |