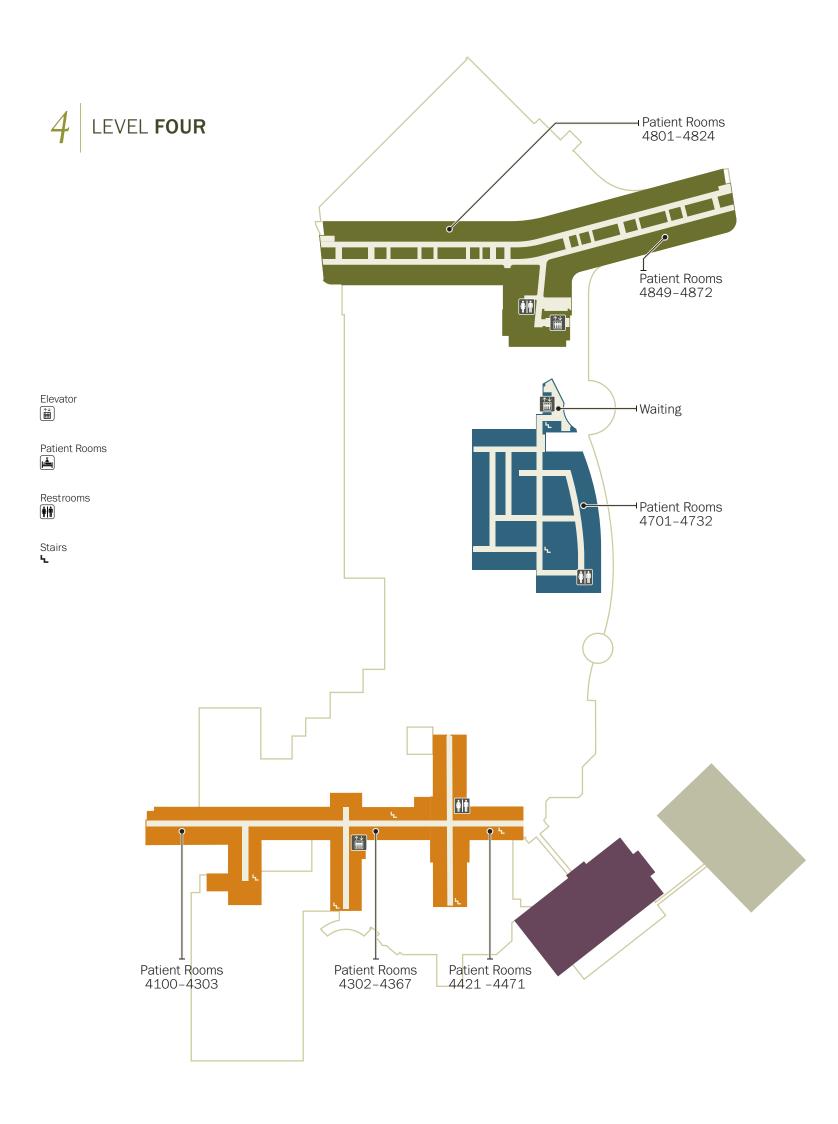

# **Departments & Areas**

|                                                       | TOWER            | FLOOR          |
|-------------------------------------------------------|------------------|----------------|
| <b>\$</b> ATM                                         | ORANGE           | LEVEL 1        |
| Auxiliary Conference Room                             | YELLOW           | GROUND         |
| Behavioral Health Access Center/<br>Laurelwood Intake | ORANGE           | LEVEL 1        |
| Cashier                                               | BLUE             | LEVEL 1        |
| Dialysis                                              | ORANGE           | LEVEL 1        |
| <b>EMERGENCY</b>                                      | GREEN            | GROUND         |
| Emergency Observation Unit                            | BLUE             | GROUND         |
| Figure 1 Endoscopy                                    | BLUE             | LEVEL 1        |
| Financial Assistance                                  | BLUE             | LEVEL 1        |
| Fraser Resource Center (Library)                      | GRAY             | LEVEL 1        |
| Hospice Patient Rooms                                 | ORANGE           | LEVEL 5        |
| imaging                                               | BLUE             | LEVEL 1        |
| Infusion/Chemotherapy                                 | ORANGE           | LEVEL 1        |
| Intensive Care Unit                                   | BLUE             | LEVEL 3        |
| Labor & Delivery                                      | YELLOW           | LEVEL 1        |
| ∰ <u>≰</u> Laboratory                                 | OUTPATIENT       | LEVEL 2        |
| <b>b</b> Lab                                          | BLUE             | LEVEL 1        |
| McKibbon Chapel                                       | GRAY             | LEVEL 1        |
| Medical Observation Unit                              | GRAY             | LEVEL 1        |
| ■ Medical Records Office                              | ORANGE           | GROUND         |
| Mother/Baby                                           | YELLOW           | LEVEL 2        |
| Neonatal Intensive Care Unit (NICU)                   | YELLOW           | GROUND         |
| Medical Records Office  Mother/Baby                   | ORANGE<br>YELLOW | GROUND LEVEL 2 |

|                                              | TOWER      | FLOOR               |  |
|----------------------------------------------|------------|---------------------|--|
| Neurosciences                                | ORANGE     | LEVEL 2             |  |
| Pediatrics                                   | ORANGE     | LEVEL 3             |  |
| Physician Practices                          | WISTERIA   |                     |  |
| ∰ <u> </u>                                   | BLUE       | LEVEL 1             |  |
| Puckett Center for Spiritual Care            | GRAY       | LEVEL 1             |  |
| Radiation Therapy                            | OUTPATIENT | GROUND              |  |
| Rehabilitation                               | ORANGE     | LEVEL 4             |  |
| Surgery                                      | BLUE       | LEVEL 2             |  |
| Trauma Center                                | GREEN      | GROUND              |  |
| Volunteer Services                           | GRAY       | LEVEL 1             |  |
| Walters Auditorium                           | ORANGE     | GROUND              |  |
| Walters Auditorium Entrance                  | ORANGE     | LEVEL 1             |  |
| Women & Children's Pavilion                  | YELLOW     | GROUND-<br>LEVVEL 2 |  |
| GEORGIA HEART INSTITUTE                      |            |                     |  |
| Cath Labs and Endovascular<br>Operating Room | GREEN      | LEVEL 1             |  |
| Cardiac Observation Unit                     | GRAY       | LEVEL 1             |  |
| Physician Practices                          | WISTERIA   |                     |  |
| Ronnie Green Heart Center CVICU              | GREEN      | LEVEL 2             |  |
| Sam Jones Cardiac Cath Prep & Recovery       | GREEN      | LEVEL 1             |  |
| Testing and Procedures                       | GREEN      | LEVEL 1             |  |
| W. D. Stribling Cardiovascular<br>Testing    | OUTPATIENT | LEVEL 3             |  |
| Woody Stewart Heart Failure Unit             | GREEN      | LEVEL 5             |  |
| NORTHEAST GEORGIA PHYSICIANS GROUP (NGPG)    |            |                     |  |
| Cardiovascular & Thoracic Surgery            | WISTERIA   |                     |  |
| Vascular Surgery                             | WISTERIA   |                     |  |