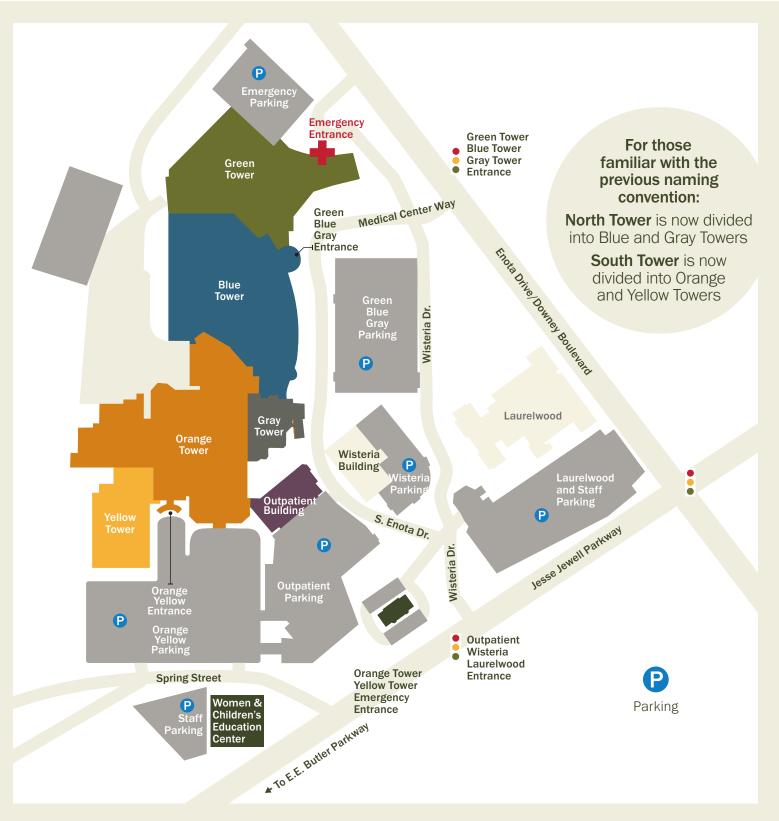

# **Visiting Hours**

Family members and other partners in care are welcome to visit patients. Please ask a representative at the registration desk or scan the QR code to visit **nghs.com/visitation** for the most up-to-date visitation guidelines. For security purposes, we close all entrances except for the Emergency Department, Blue Tower and Orange Tower entrances from 9 p.m. until 6 a.m. Please enter and exit our facility through these entrances during those hours.

# **Departments & Areas**

|                                                       | TOWER            | FLOOR          |
|-------------------------------------------------------|------------------|----------------|
| <b>\$</b> ATM                                         | ORANGE           | LEVEL 1        |
| Auxiliary Conference Room                             | YELLOW           | GROUND         |
| Behavioral Health Access Center/<br>Laurelwood Intake | ORANGE           | LEVEL 1        |
| Cashier                                               | BLUE             | LEVEL 1        |
| Dialysis                                              | ORANGE           | LEVEL 1        |
| <b>EMERGENCY</b>                                      | GREEN            | GROUND         |
| Emergency Observation Unit                            | BLUE             | GROUND         |
| Figure 1 Endoscopy                                    | BLUE             | LEVEL 1        |
| Financial Assistance                                  | BLUE             | LEVEL 1        |
| Fraser Resource Center (Library)                      | GRAY             | LEVEL 1        |
| Hospice Patient Rooms                                 | ORANGE           | LEVEL 5        |
| imaging                                               | BLUE             | LEVEL 1        |
| Infusion/Chemotherapy                                 | ORANGE           | LEVEL 1        |
| Intensive Care Unit                                   | BLUE             | LEVEL 3        |
| Labor & Delivery                                      | YELLOW           | LEVEL 1        |
| ∰ <u>≰</u> Laboratory                                 | OUTPATIENT       | LEVEL 2        |
| <b>b</b> Lab                                          | BLUE             | LEVEL 1        |
| McKibbon Chapel                                       | GRAY             | LEVEL 1        |
| Medical Observation Unit                              | GRAY             | LEVEL 1        |
| ■ Medical Records Office                              | ORANGE           | GROUND         |
| Mother/Baby                                           | YELLOW           | LEVEL 2        |
| Neonatal Intensive Care Unit (NICU)                   | YELLOW           | GROUND         |
| Medical Records Office  Mother/Baby                   | ORANGE<br>YELLOW | GROUND LEVEL 2 |

|                                              | TOWER      | FLOOR               |  |
|----------------------------------------------|------------|---------------------|--|
| Neurosciences                                | ORANGE     | LEVEL 2             |  |
| Pediatrics                                   | ORANGE     | LEVEL 3             |  |
| Physician Practices                          | WISTERIA   |                     |  |
| ∰ <u> </u>                                   | BLUE       | LEVEL 1             |  |
| Puckett Center for Spiritual Care            | GRAY       | LEVEL 1             |  |
| Radiation Therapy                            | OUTPATIENT | GROUND              |  |
| Rehabilitation                               | ORANGE     | LEVEL 4             |  |
| Surgery                                      | BLUE       | LEVEL 2             |  |
| Trauma Center                                | GREEN      | GROUND              |  |
| Volunteer Services                           | GRAY       | LEVEL 1             |  |
| Walters Auditorium                           | ORANGE     | GROUND              |  |
| Walters Auditorium Entrance                  | ORANGE     | LEVEL 1             |  |
| Women & Children's Pavilion                  | YELLOW     | GROUND-<br>LEVVEL 2 |  |
| GEORGIA HEART INSTITUTE                      |            |                     |  |
| Cath Labs and Endovascular<br>Operating Room | GREEN      | LEVEL 1             |  |
| Cardiac Observation Unit                     | GRAY       | LEVEL 1             |  |
| Physician Practices                          | WISTERIA   |                     |  |
| Ronnie Green Heart Center CVICU              | GREEN      | LEVEL 2             |  |
| Sam Jones Cardiac Cath Prep & Recovery       | GREEN      | LEVEL 1             |  |
| Testing and Procedures                       | GREEN      | LEVEL 1             |  |
| W. D. Stribling Cardiovascular<br>Testing    | OUTPATIENT | LEVEL 3             |  |
| Woody Stewart Heart Failure Unit             | GREEN      | LEVEL 5             |  |
| NORTHEAST GEORGIA PHYSICIANS GROUP (NGPG)    |            |                     |  |
| Cardiovascular & Thoracic Surgery            | WISTERIA   |                     |  |
| Vascular Surgery                             | WISTERIA   |                     |  |