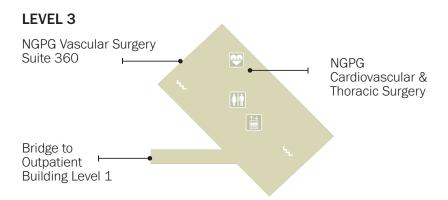

|                                              | TOWER      | FLOOR               |  |
|----------------------------------------------|------------|---------------------|--|
| Neurosciences                                | ORANGE     | LEVEL 2             |  |
| Pediatrics                                   | ORANGE     | LEVEL 3             |  |
| Physician Practices                          | WISTERIA   |                     |  |
| ∰ <u> </u>                                   | BLUE       | LEVEL 1             |  |
| Puckett Center for Spiritual Care            | GRAY       | LEVEL 1             |  |
| Radiation Therapy                            | OUTPATIENT | GROUND              |  |
| Rehabilitation                               | ORANGE     | LEVEL 4             |  |
| Surgery                                      | BLUE       | LEVEL 2             |  |
| Trauma Center                                | GREEN      | GROUND              |  |
| Volunteer Services                           | GRAY       | LEVEL 1             |  |
| Walters Auditorium                           | ORANGE     | GROUND              |  |
| Walters Auditorium Entrance                  | ORANGE     | LEVEL 1             |  |
| Women & Children's Pavilion                  | YELLOW     | GROUND-<br>LEVVEL 2 |  |
| GEORGIA HEART INSTITUTE                      |            |                     |  |
| Cath Labs and Endovascular<br>Operating Room | GREEN      | LEVEL 1             |  |
| Cardiac Observation Unit                     | GRAY       | LEVEL 1             |  |
| Physician Practices                          | WISTERIA   |                     |  |
| Ronnie Green Heart Center CVICU              | GREEN      | LEVEL 2             |  |
| Sam Jones Cardiac Cath Prep & Recovery       | GREEN      | LEVEL 1             |  |
| Testing and Procedures                       | GREEN      | LEVEL 1             |  |
| W. D. Stribling Cardiovascular<br>Testing    | OUTPATIENT | LEVEL 3             |  |
| Woody Stewart Heart Failure Unit             | GREEN      | LEVEL 5             |  |
| NORTHEAST GEORGIA PHYSICIANS GROUP (NGPG)    |            |                     |  |
| Cardiovascular & Thoracic Surgery            | WISTERIA   |                     |  |
| Vascular Surgery                             | WISTERIA   |                     |  |