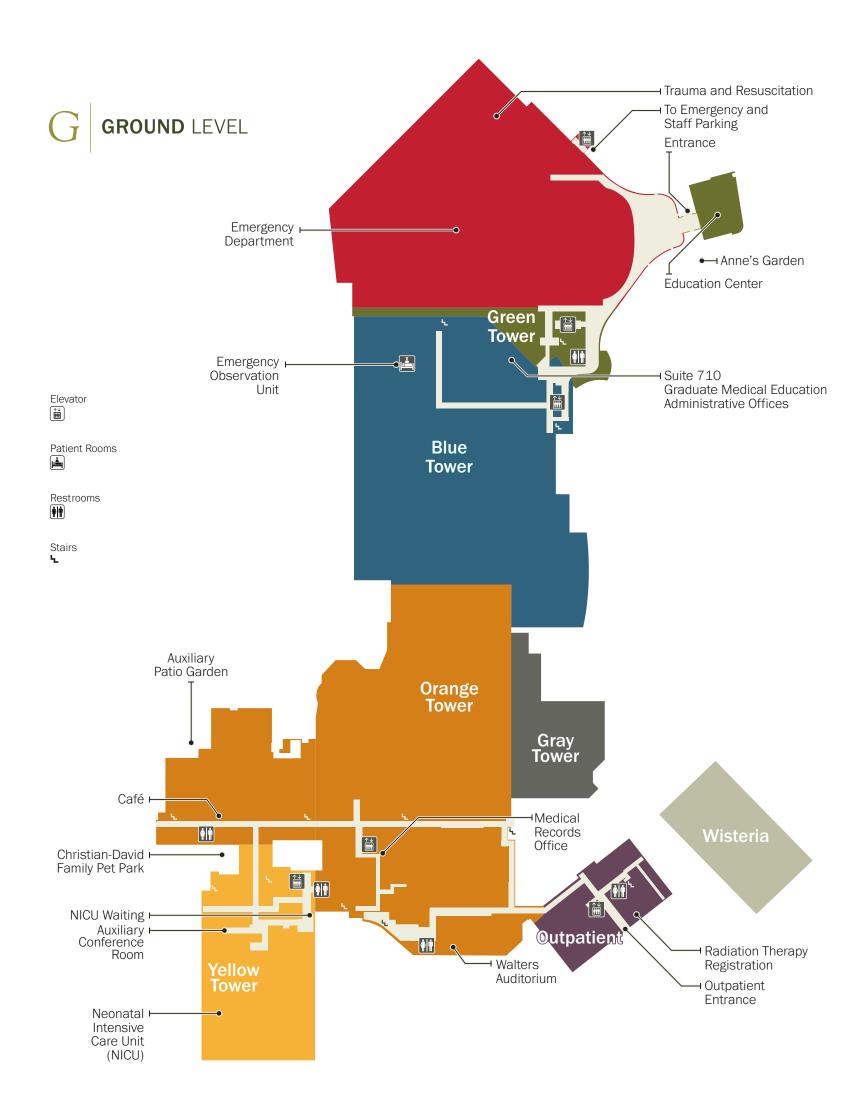

# **Departments & Areas**

|                                                       | TOWER            | FLOOR          |
|-------------------------------------------------------|------------------|----------------|
| <b>\$</b> ATM                                         | ORANGE           | LEVEL 1        |
| Auxiliary Conference Room                             | YELLOW           | GROUND         |
| Behavioral Health Access Center/<br>Laurelwood Intake | ORANGE           | LEVEL 1        |
| Cashier                                               | BLUE             | LEVEL 1        |
| Dialysis                                              | ORANGE           | LEVEL 1        |
| <b>EMERGENCY</b>                                      | GREEN            | GROUND         |
| Emergency Observation Unit                            | BLUE             | GROUND         |
| Figure 1 Endoscopy                                    | BLUE             | LEVEL 1        |
| Financial Assistance                                  | BLUE             | LEVEL 1        |
| Fraser Resource Center (Library)                      | GRAY             | LEVEL 1        |
| Hospice Patient Rooms                                 | ORANGE           | LEVEL 5        |
| imaging                                               | BLUE             | LEVEL 1        |
| Infusion/Chemotherapy                                 | ORANGE           | LEVEL 1        |
| Intensive Care Unit                                   | BLUE             | LEVEL 3        |
| Labor & Delivery                                      | YELLOW           | LEVEL 1        |
| ∰ <u>≰</u> Laboratory                                 | OUTPATIENT       | LEVEL 2        |
| <b>b</b> Lab                                          | BLUE             | LEVEL 1        |
| McKibbon Chapel                                       | GRAY             | LEVEL 1        |
| Medical Observation Unit                              | GRAY             | LEVEL 1        |
| ■ Medical Records Office                              | ORANGE           | GROUND         |
| Mother/Baby                                           | YELLOW           | LEVEL 2        |
| Neonatal Intensive Care Unit (NICU)                   | YELLOW           | GROUND         |
| Medical Records Office  Mother/Baby                   | ORANGE<br>YELLOW | GROUND LEVEL 2 |

|                                              | TOWER      | FLOOR               |  |
|----------------------------------------------|------------|---------------------|--|
| Neurosciences                                | ORANGE     | LEVEL 2             |  |
| Pediatrics                                   | ORANGE     | LEVEL 3             |  |
| Physician Practices                          | WISTERIA   |                     |  |
| ∰ <u> </u>                                   | BLUE       | LEVEL 1             |  |
| Puckett Center for Spiritual Care            | GRAY       | LEVEL 1             |  |
| Radiation Therapy                            | OUTPATIENT | GROUND              |  |
| Rehabilitation                               | ORANGE     | LEVEL 4             |  |
| Surgery                                      | BLUE       | LEVEL 2             |  |
| Trauma Center                                | GREEN      | GROUND              |  |
| Volunteer Services                           | GRAY       | LEVEL 1             |  |
| Walters Auditorium                           | ORANGE     | GROUND              |  |
| Walters Auditorium Entrance                  | ORANGE     | LEVEL 1             |  |
| Women & Children's Pavilion                  | YELLOW     | GROUND-<br>LEVVEL 2 |  |
| GEORGIA HEART INSTITUTE                      |            |                     |  |
| Cath Labs and Endovascular<br>Operating Room | GREEN      | LEVEL 1             |  |
| Cardiac Observation Unit                     | GRAY       | LEVEL 1             |  |
| Physician Practices                          | WISTERIA   |                     |  |
| Ronnie Green Heart Center CVICU              | GREEN      | LEVEL 2             |  |
| Sam Jones Cardiac Cath Prep & Recovery       | GREEN      | LEVEL 1             |  |
| Testing and Procedures                       | GREEN      | LEVEL 1             |  |
| W. D. Stribling Cardiovascular<br>Testing    | OUTPATIENT | LEVEL 3             |  |
| Woody Stewart Heart Failure Unit             | GREEN      | LEVEL 5             |  |
| NORTHEAST GEORGIA PHYSICIANS GROUP (NGPG)    |            |                     |  |
| Cardiovascular & Thoracic Surgery            | WISTERIA   |                     |  |
| Vascular Surgery                             | WISTERIA   |                     |  |