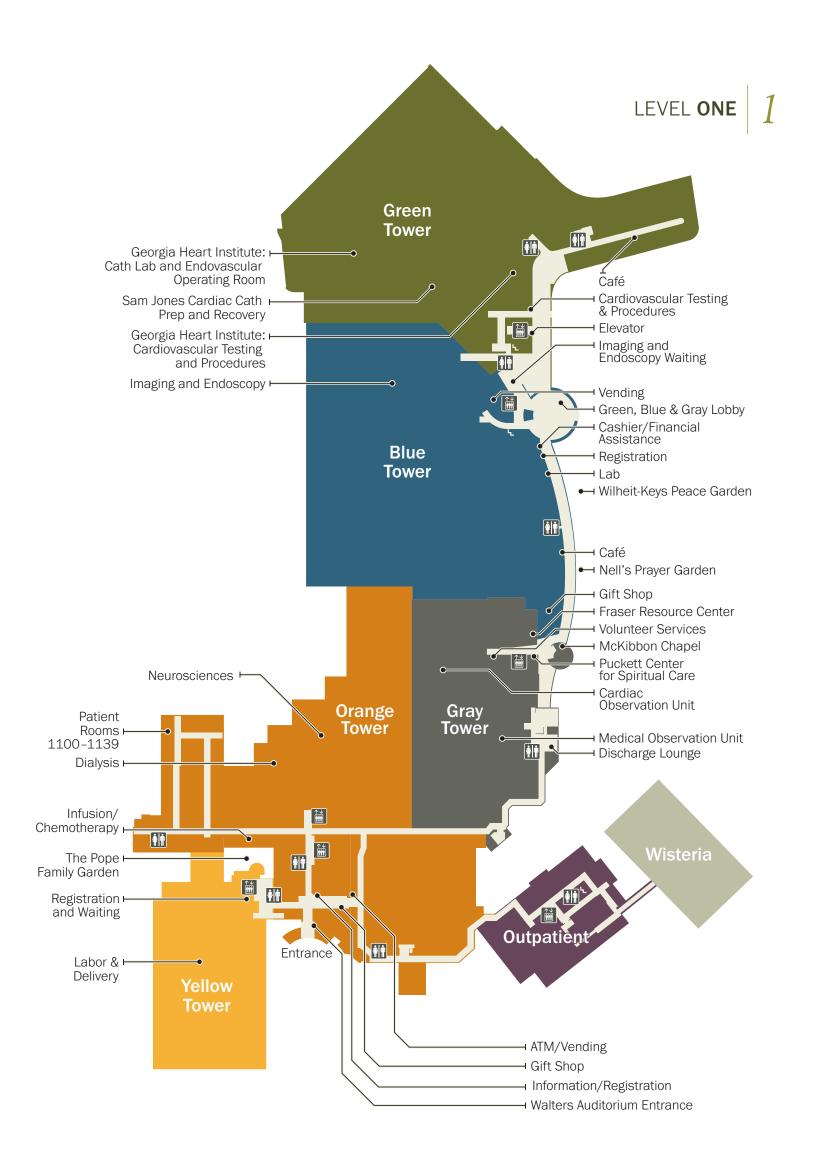

# Dining

Enjoy delicious meals, snacks, coffee and assorted beverages at our Cafés, located in the Green, Blue and Orange Towers.

# Gift Shor

The Window Shops offer a variety of gift options, including cards, flowers, jewelry and more. Browse the shops in the Blue and Orange Towers.

# **Departments & Areas**

|                                                       | TOWER            | FLOOR          |
|-------------------------------------------------------|------------------|----------------|
| <b>\$</b> ATM                                         | ORANGE           | LEVEL 1        |
| Auxiliary Conference Room                             | YELLOW           | GROUND         |
| Behavioral Health Access Center/<br>Laurelwood Intake | ORANGE           | LEVEL 1        |
| Cashier                                               | BLUE             | LEVEL 1        |
| Dialysis                                              | ORANGE           | LEVEL 1        |
| <b>EMERGENCY</b>                                      | GREEN            | GROUND         |
| Emergency Observation Unit                            | BLUE             | GROUND         |
| Figure 1 Endoscopy                                    | BLUE             | LEVEL 1        |
| Financial Assistance                                  | BLUE             | LEVEL 1        |
| Fraser Resource Center (Library)                      | GRAY             | LEVEL 1        |
| Hospice Patient Rooms                                 | ORANGE           | LEVEL 5        |
| imaging                                               | BLUE             | LEVEL 1        |
| Infusion/Chemotherapy                                 | ORANGE           | LEVEL 1        |
| Intensive Care Unit                                   | BLUE             | LEVEL 3        |
| Labor & Delivery                                      | YELLOW           | LEVEL 1        |
| ∰ <u>≰</u> Laboratory                                 | OUTPATIENT       | LEVEL 2        |
| <b>b</b> Lab                                          | BLUE             | LEVEL 1        |
| McKibbon Chapel                                       | GRAY             | LEVEL 1        |
| Medical Observation Unit                              | GRAY             | LEVEL 1        |
| ■ Medical Records Office                              | ORANGE           | GROUND         |
| Mother/Baby                                           | YELLOW           | LEVEL 2        |
| Neonatal Intensive Care Unit (NICU)                   | YELLOW           | GROUND         |
| Medical Records Office  Mother/Baby                   | ORANGE<br>YELLOW | GROUND LEVEL 2 |

|                                              | TOWER      | FLOOR               |  |
|----------------------------------------------|------------|---------------------|--|
| Neurosciences                                | ORANGE     | LEVEL 2             |  |
| Pediatrics                                   | ORANGE     | LEVEL 3             |  |
| Physician Practices                          | WISTERIA   |                     |  |
| ∰ <u> </u>                                   | BLUE       | LEVEL 1             |  |
| Puckett Center for Spiritual Care            | GRAY       | LEVEL 1             |  |
| Radiation Therapy                            | OUTPATIENT | GROUND              |  |
| Rehabilitation                               | ORANGE     | LEVEL 4             |  |
| Surgery                                      | BLUE       | LEVEL 2             |  |
| Trauma Center                                | GREEN      | GROUND              |  |
| Volunteer Services                           | GRAY       | LEVEL 1             |  |
| Walters Auditorium                           | ORANGE     | GROUND              |  |
| Walters Auditorium Entrance                  | ORANGE     | LEVEL 1             |  |
| Women & Children's Pavilion                  | YELLOW     | GROUND-<br>LEVVEL 2 |  |
| GEORGIA HEART INSTITUTE                      |            |                     |  |
| Cath Labs and Endovascular<br>Operating Room | GREEN      | LEVEL 1             |  |
| Cardiac Observation Unit                     | GRAY       | LEVEL 1             |  |
| Physician Practices                          | WISTERIA   |                     |  |
| Ronnie Green Heart Center CVICU              | GREEN      | LEVEL 2             |  |
| Sam Jones Cardiac Cath Prep & Recovery       | GREEN      | LEVEL 1             |  |
| Testing and Procedures                       | GREEN      | LEVEL 1             |  |
| W. D. Stribling Cardiovascular<br>Testing    | OUTPATIENT | LEVEL 3             |  |
| Woody Stewart Heart Failure Unit             | GREEN      | LEVEL 5             |  |
| NORTHEAST GEORGIA PHYSICIANS GROUP (NGPG)    |            |                     |  |
| Cardiovascular & Thoracic Surgery            | WISTERIA   |                     |  |
| Vascular Surgery                             | WISTERIA   |                     |  |