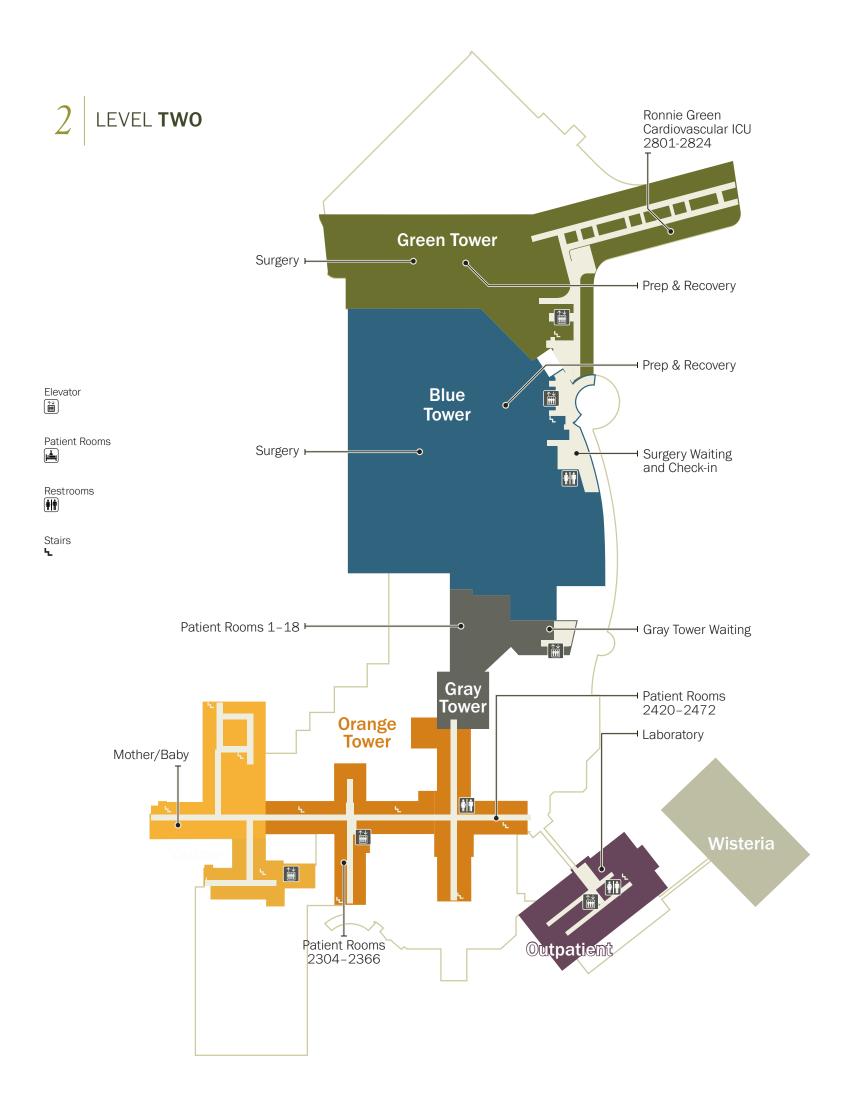

# **Departments & Areas**

|                                                       | TOWER            | FLOOR          |
|-------------------------------------------------------|------------------|----------------|
| <b>\$</b> ATM                                         | ORANGE           | LEVEL 1        |
| Auxiliary Conference Room                             | YELLOW           | GROUND         |
| Behavioral Health Access Center/<br>Laurelwood Intake | ORANGE           | LEVEL 1        |
| Cashier                                               | BLUE             | LEVEL 1        |
| Dialysis                                              | ORANGE           | LEVEL 1        |
| <b>EMERGENCY</b>                                      | GREEN            | GROUND         |
| Emergency Observation Unit                            | BLUE             | GROUND         |
| Figure 1 Endoscopy                                    | BLUE             | LEVEL 1        |
| Financial Assistance                                  | BLUE             | LEVEL 1        |
| Fraser Resource Center (Library)                      | GRAY             | LEVEL 1        |
| Hospice Patient Rooms                                 | ORANGE           | LEVEL 5        |
| imaging                                               | BLUE             | LEVEL 1        |
| Infusion/Chemotherapy                                 | ORANGE           | LEVEL 1        |
| Intensive Care Unit                                   | BLUE             | LEVEL 3        |
| Labor & Delivery                                      | YELLOW           | LEVEL 1        |
| ∰ <u>≰</u> Laboratory                                 | OUTPATIENT       | LEVEL 2        |
| <b>b</b> Lab                                          | BLUE             | LEVEL 1        |
| McKibbon Chapel                                       | GRAY             | LEVEL 1        |
| Medical Observation Unit                              | GRAY             | LEVEL 1        |
| ■ Medical Records Office                              | ORANGE           | GROUND         |
| Mother/Baby                                           | YELLOW           | LEVEL 2        |
| Neonatal Intensive Care Unit (NICU)                   | YELLOW           | GROUND         |
| Medical Records Office  Mother/Baby                   | ORANGE<br>YELLOW | GROUND LEVEL 2 |

|                                              | TOWER      | FLOOR               |  |
|----------------------------------------------|------------|---------------------|--|
| Neurosciences                                | ORANGE     | LEVEL 2             |  |
| Pediatrics                                   | ORANGE     | LEVEL 3             |  |
| Physician Practices                          | WISTERIA   |                     |  |
| ∰ <u> </u>                                   | BLUE       | LEVEL 1             |  |
| Puckett Center for Spiritual Care            | GRAY       | LEVEL 1             |  |
| Radiation Therapy                            | OUTPATIENT | GROUND              |  |
| Rehabilitation                               | ORANGE     | LEVEL 4             |  |
| Surgery                                      | BLUE       | LEVEL 2             |  |
| Trauma Center                                | GREEN      | GROUND              |  |
| Volunteer Services                           | GRAY       | LEVEL 1             |  |
| Walters Auditorium                           | ORANGE     | GROUND              |  |
| Walters Auditorium Entrance                  | ORANGE     | LEVEL 1             |  |
| Women & Children's Pavilion                  | YELLOW     | GROUND-<br>LEVVEL 2 |  |
| GEORGIA HEART INSTITUTE                      |            |                     |  |
| Cath Labs and Endovascular<br>Operating Room | GREEN      | LEVEL 1             |  |
| Cardiac Observation Unit                     | GRAY       | LEVEL 1             |  |
| Physician Practices                          | WISTERIA   |                     |  |
| Ronnie Green Heart Center CVICU              | GREEN      | LEVEL 2             |  |
| Sam Jones Cardiac Cath Prep & Recovery       | GREEN      | LEVEL 1             |  |
| Testing and Procedures                       | GREEN      | LEVEL 1             |  |
| W. D. Stribling Cardiovascular<br>Testing    | OUTPATIENT | LEVEL 3             |  |
| Woody Stewart Heart Failure Unit             | GREEN      | LEVEL 5             |  |
| NORTHEAST GEORGIA PHYSICIANS GROUP (NGPG)    |            |                     |  |
| Cardiovascular & Thoracic Surgery            | WISTERIA   |                     |  |
| Vascular Surgery                             | WISTERIA   |                     |  |