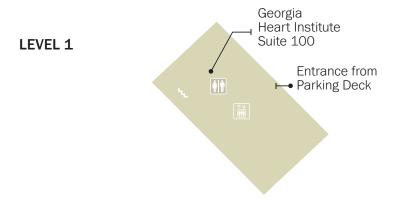

|                                              | TOWER      | FLOOR               |  |
|----------------------------------------------|------------|---------------------|--|
| Neurosciences                                | ORANGE     | LEVEL 2             |  |
| Pediatrics                                   | ORANGE     | LEVEL 3             |  |
| Physician Practices                          | WISTERIA   |                     |  |
| ∰ <u> </u>                                   | BLUE       | LEVEL 1             |  |
| Puckett Center for Spiritual Care            | GRAY       | LEVEL 1             |  |
| Radiation Therapy                            | OUTPATIENT | GROUND              |  |
| Rehabilitation                               | ORANGE     | LEVEL 4             |  |
| Surgery                                      | BLUE       | LEVEL 2             |  |
| Trauma Center                                | GREEN      | GROUND              |  |
| Volunteer Services                           | GRAY       | LEVEL 1             |  |
| Walters Auditorium                           | ORANGE     | GROUND              |  |
| Walters Auditorium Entrance                  | ORANGE     | LEVEL 1             |  |
| Women & Children's Pavilion                  | YELLOW     | GROUND-<br>LEVVEL 2 |  |
| GEORGIA HEART INSTITUTE                      |            |                     |  |
| Cath Labs and Endovascular<br>Operating Room | GREEN      | LEVEL 1             |  |
| Cardiac Observation Unit                     | GRAY       | LEVEL 1             |  |
| Physician Practices                          | WISTERIA   |                     |  |
| Ronnie Green Heart Center CVICU              | GREEN      | LEVEL 2             |  |
| Sam Jones Cardiac Cath Prep & Recovery       | GREEN      | LEVEL 1             |  |
| Testing and Procedures                       | GREEN      | LEVEL 1             |  |
| W. D. Stribling Cardiovascular<br>Testing    | OUTPATIENT | LEVEL 3             |  |
| Woody Stewart Heart Failure Unit             | GREEN      | LEVEL 5             |  |
| NORTHEAST GEORGIA PHYSICIANS GROUP (NGPG)    |            |                     |  |
| Cardiovascular & Thoracic Surgery            | WISTERIA   |                     |  |
| Vascular Surgery                             | WISTERIA   |                     |  |