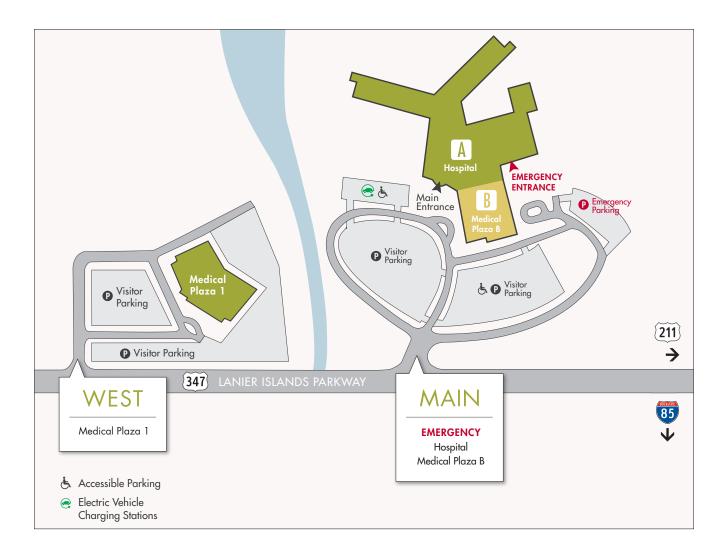

The hospital campus will be on your right.

The Main Entrance at River Place will provide access to parking for NGMC Braselton and Medical Plaza B.

The West Entrance will provide access to Medical Plaza 1.

### Directions From Northbound I-985

Take I-985 to Exit 8 (Lanier Islands Parkway), and turn right. Travel approximately 7 miles.

The Hospital campus will be on your left.

The West Entrance will provide access to Medical Plaza 1.

The Main Entrance at River Place will provide access to parking for NGMC Braselton and Medical Plaza B.

### **HOSPITAL**

1400 River Place, Braselton, GA 30517 www.nghs.com/braselton

## **MEDICAL PLAZA B**

1404 River Place, Braselton, GA 30517 www.nghs.com/medical-plaza-b

## **MEDICAL PLAZA 1**

1515 River Place W, Braselton, GA 30517 www.nghs.com/medical-plaza-1

770-848-8000 www.nghs.com/braselton