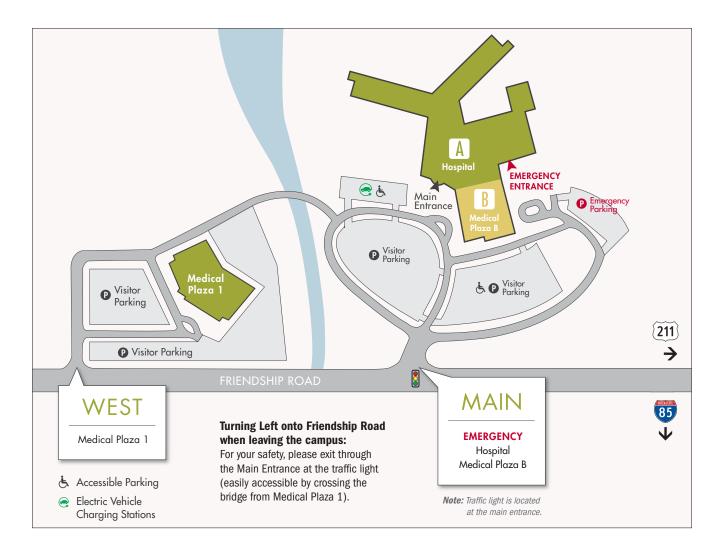

The Main Entrance at River Place will provide access to parking for NGMC Braselton and Medical Plaza B.

The West Entrance will provide access to Medical Plaza 1.

# Directions From Northbound I-985

Take I-985 to Exit 8 (Lanier Islands Parkway), and turn right. Travel approximately 7 miles.

The Hospital campus will be on your left.

The West Entrance will provide access to Medical Plaza 1. The Main Entrance at River Place will provide access to parking for NGMC Braselton and Medical Plaza B.

The hospital campus will be on your right.

The Main Entrance at River Place will provide access to parking for NGMC Braselton and Medical Plaza B.

The West Entrance will provide access to Medical Plaza 1.

### **HOSPITAL**

1400 River Place, Braselton, GA 30517 www.nghs.com/braselton

#### **MEDICAL PLAZA B**

1404 River Place, Braselton, GA 30517 www.nghs.com/medical-plaza-b

## **MEDICAL PLAZA 1**

1515 River Place W, Braselton, GA 30517 www.nghs.com/medical-plaza-1

770-848-8000 www.nghs.com/braselton