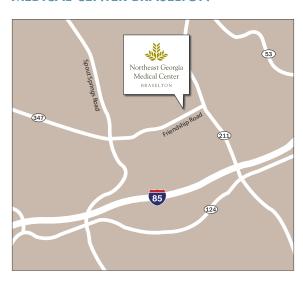

#### **Directions From I-85**

Take I-85 to Exit 126 (Hwy 211)

If traveling northbound, turn left.

If traveling southbound, turn right

Travel approximately 2 miles.

Turn left onto Friendship Road.

The hospital campus will be on your right.

# Directions From Northbound I-985

Take I-985 to Exit 8 (Lanier Islands Parkway), and turn right. Travel approximately 7 miles.

The Hospital campus will be on your left.

The West Entrance will provide access to Medical Plaza 1. The Main Entrance at River Place will provide access to parking for NGMC Braselton and Medical Plaza B.

## Directions From Southbound I-985

Take I-985 to Exit 17 toward Oakwood (second ramp to the right), and turn left.

Travel 4.3 miles.

Turn right onto Hwy 211 (Old Winder Highway).

Travel 3.3 miles.

Turn right onto Friendship Road.